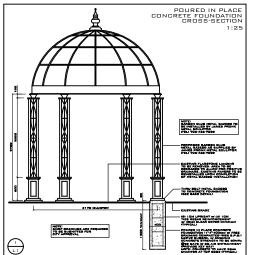

MASONRY COLUMN/OBELISK

METAL FENCING ELEVATION





## GENERAL NOTES:

- ALL QUANTITIES, DIMENSIONS, AND ELEVATIONS TO BE VERIFIED BY THE CONTRACTOR BEFORE COMMENCING CONSTRUCTION OR ORDERING ANY MATERIAL
- 2. LOCATION OF ALL EXISTING UTILITIES
  AND SERVICES TO BE VERIFIED BY THE
- 3. ALL DISTURBED AREAS TO BE RESTORED TO GRADES EQUAL TO
- PROVIDE #1 NURSERY GROWN SOD
  W/ 150MM SCREENED TOPSOIL





Landscape Architects Landscape Design, Consultation



DANIEL J. O'BRIEN & associates Md.

JECT:

PEONY GARDENS

OSHAWA BOTANICAL
GARDENS

OSHAWA, ONTARIO

RAWING: LAYOUT PLAN, ELEVATIONS, DETAILS AND NOTES

| DATE:     |     | PROJECT NO: |
|-----------|-----|-------------|
| DESIGNED: | DOB | 1           |
| DRAWN:    | RPR |             |
| Снескер:  | DDB | DRAWING NO: |
|           |     | L1 0F 1     |