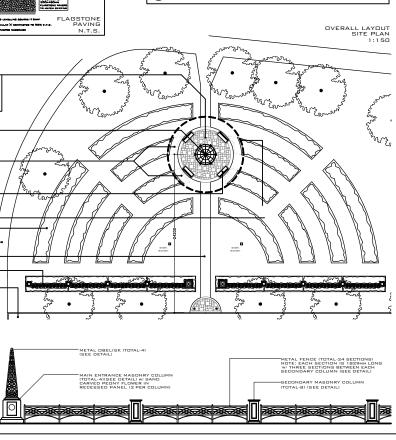

ISK

METAL FENCING ELEVATION





## GENERAL NOTES:

- ALL QUANTITIES, DIMENSIONS, AND ELEVATIONS TO BE VERIFIED BY THE CONTRACTOR BEFORE COMMENCING CONSTRUCTION OR ORDERING ANY MATERIAL
- 2. LOCATION OF ALL EXISTING UTILITIES
  AND SERVICES TO BE VERIFIED BY THE
- 3. ALL DISTURBED AREAS TO BE RESTORED TO GRADES EQUAL TO
- PROVIDE #1 NURSERY GROWN SOD
  W/ 150MM SCREENED TOPSOIL





Landscape Architects Landscape Design, Consultation



DANIEL J. O'BRIEN & associates Md.

JECT:

PEONY GARDENS

OSHAWA BOTANICAL
GARDENS

OSHAWA, ONTARIO

RAWING: LAYOUT PLAN, ELEVATIONS, DETAILS AND NOTES

| DATE:     |     | PROJECT NO: |
|-----------|-----|-------------|
| DESIGNED: | DOB | 1           |
| DRAWN:    | RPR |             |
| Снескер:  | DDB | DRAWING NO: |
|           |     | L1 0F 1     |